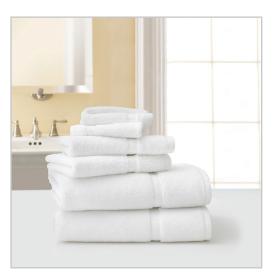

## Five Star Hotel Collection®

for a superior guest experience

The Five Star Hotel Collection<sup>®</sup> terry ensemble is designed for properties looking for a superior guest experience. Each of the Five Star Hotel Collection<sup>®</sup> towels are constructed from combed, ring spun 2-ply cotton loop yarns for extraordinary softness. Plied loop yarns on the front and back provide a comforting plushness and enhances surface absorbency. The hems of this ensemble are lock-stitched and bar-tacked for greater durability. With oversized bath towels, your guest will be generously enveloped in luxury. Step up to the luxury that only Five Star Hotel Collection<sup>®</sup> terry ensemble can bring.

## Five Star Hotel Collection® Terry Ensemble

- 100% Cotton
- Combed Ring Spun, 2-ply Yarn
- Distinctive Dobby Border
- Oeko-Tex<sup>®</sup> Certified
- Fresh&READY<sup>™</sup>
- Available Color In White