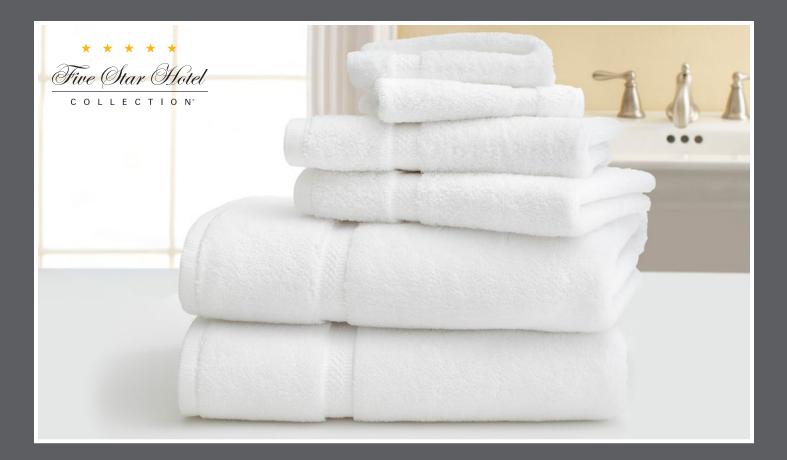

## Five Star Hotel Collection®

for a superior guest experience

The Five Star Hotel Collection<sup>®</sup> terry ensemble is designed for properties looking for a superior guest experience. Each of the Five Star Hotel Collection<sup>®</sup> towels are constructed from combed, ring spun 2-ply cotton loop yarns for extraordinary softness. Plied loop yarns on the front and back provide a comforting plushness and enhances surface absorbency. The hems of this ensemble are lock-stitched and bar-tacked for greater durability. With oversized bath towels, your guest will be generously enveloped in luxury. Step up to the luxury that only Five Star Hotel Collection<sup>®</sup> terry ensemble can bring.

## Five Star Hotel Collection® Towels

## for a superior guest experience

## Five Star Hotel Collection® Terry Ensemble

- 100% Cotton
- Combed Ring Spun, 2-ply Yarn
- Distinctive Dobby Border
- Oeko-Tex<sup>®</sup> Certified
- Fresh&READY<sup>™</sup>
- Available Color In White